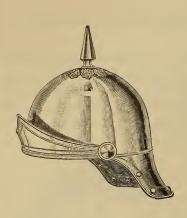

------------------|---|----|
| 1440± | Helmet, of tin, improved double falling visors, fancy cheek visors, otherwise same as No. 1440; each                                 | 2 | 75 |
| 1441  | Helmet, of tin, <i>nickel-plated</i> , improved double falling visors, brass base and spike; handsome and durable (see illustration) | 3 | 00 |
| 1442  | Helmet, of spun metal, nickel-plated, improved double falling visors, base and spike                                                 | 4 | 00 |
| 1443  | Helmet, of polished tin, improved double falling visors, curved feather plume (see illustration)                                     | 3 | 50 |
| 1444  | Helmet, of tin, nickel-plated, improved double falling visors, curved feather plume (see illustration)                               | 4 | 50 |





(PATENTED MAY, 1885.)

| Helmel, Nos. 144 | 5, 1447 and 1448. |
|------------------|-------------------|
|------------------|-------------------|

| Hel  | met, Nos. 1445, 1447 and 1448. Helmet, Nos. 1449, 1450 and                                                                                                 | 14 | 51 |
|------|------------------------------------------------------------------------------------------------------------------------------------------------------------|----|----|
| 1445 | Helmet, of polished tin, coronet front, long neck shield, ornamented, brass base and spike (see illustration)                                              | 1  | 90 |
| 1446 | Helmet, of polished tin, coronet front, same as No. 1445, but with plume; each